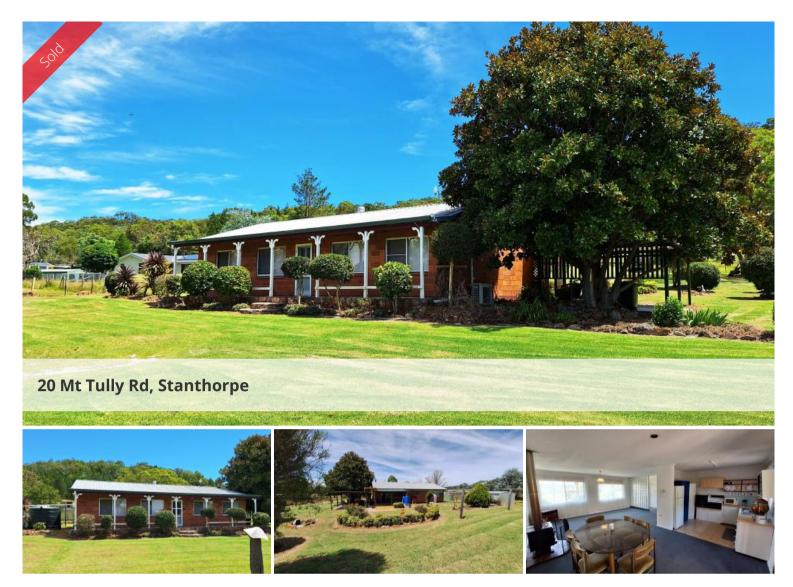

## Rare 5 Acre Alotment Close to Town - 3 Bedroom Home

Located on the Eastern side of Stanthorpe with less than 5km to the centre of town you will find this rarely available 5 acre alotment with a very tidy and solid 3 bedroom block home.

Large open lounge and dining room with wood heating and additional reverse cycle air conditioning keeping this home at a comfortable temperature year round. Good sized kitchen with electric appliances and ample cupboard and bench space.

Bedrooms are well sized with 2 having built in robes with the bathroom and laundry a combined room.

Covered outdoor area at the rear of the home while the open front verandah takes in a brilliant rural outlook while accepting the winter sun of a morning and a double carport attached to the house for vehicle storage.

Set on a 2 Hectare (5 Acre) alotment mostly cleared with a the remainder natural granite bush into the side of the hill. Established trees and gardens, fenced, with household water supplied from rainwater tanks while 2 catchment dams are in place for stock and garden usage.