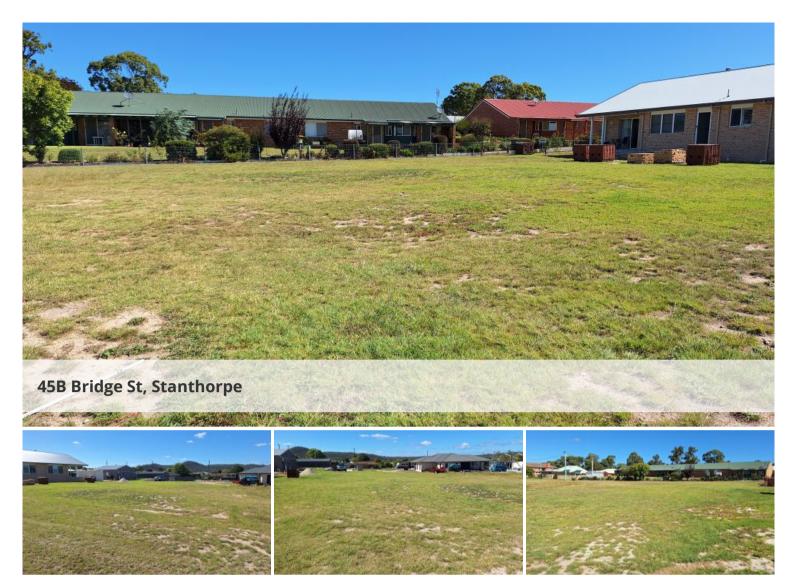

## Vacant Residential Land - Well Positioned - Spacious 1,321m2

Enjoy all the services associated with town living with this well positioned, 1321m2 allotment with very gentle slope South to North just waiting for you to build your dream home.

Set in a new residential estate, located close to Stanthorpe Hospital, aged care facilities and within easy walking distance to town centre, restaurants, schools, along with picturesque Quart Pot Creek.