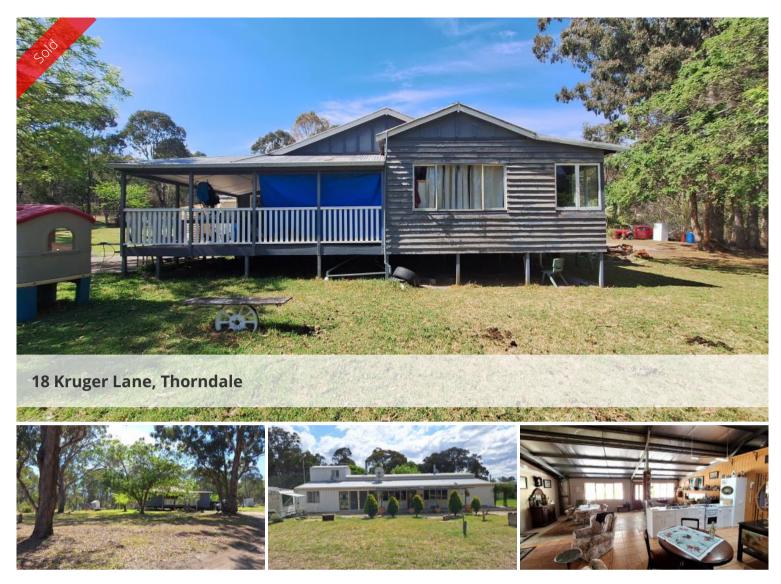

## 30 Acres with Home and Shed with Residential Fit Out

Located approximately 15 km south west of stanthorpe you will find this 31 acre property with a 3 bedroom weatherboard home along with a huge shed fitted out with bedrooms, kitchen and bathroom facilities.

Timber home is set on steel stumps, with iron roof, wood fired heating and large covered deck area. Shed measures approx 12m x 20m with attached verandahs, sunrooms and green house for the gardener, separated into three bedrooms, with huge open kitchen, dining and family room along with wood heating and a bathroom offering disability or aged access.

Heaps of workshop, storage and shed space. All this set on a 12.75 Hectare allotment fenced and split into 4 paddocks with water available from 2 dams. Both buildings have separate road access with mains power to the house and a stand alone solar system supplying power to the shed.